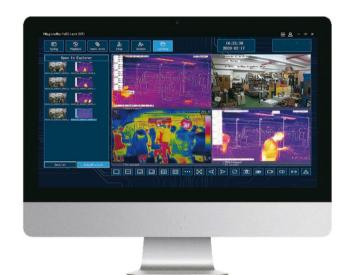

## Thermal image Capture & Designed Portal

- ✓ Real-time human temperature displaying
- Intelligent alarm function
- Snap-shot of person with abnormal temperature detected.
- Bi-spectrum image fusion, picture in picture preview.
- High sensitivity sensor
- Multi thermal camera connection, event log with outstanding video capture for review.