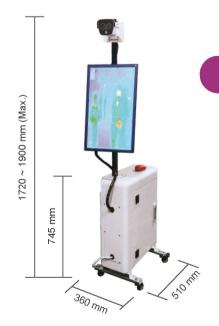

# **Body Temperature Detection Tower**

- ✓ Streamlined design, with high mobility capability
- ✓ Ultra lightweight
- ✓ Long detection range (up to 5M)
- Equipped with designed portal
- ✓ Package with IPS LCD and processing PC