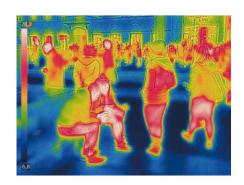

### Thermal Camera

The Thermal Camera can scan multiple human temperatures with real-time temperature measurement and rapid detection. It enables to set optimal detection distance (up to 5m) and temperature detection range.

#### Alarm Attention

The system provides intelligent alarm function with accurate and real-time alarm when abnormal temperature is detected.